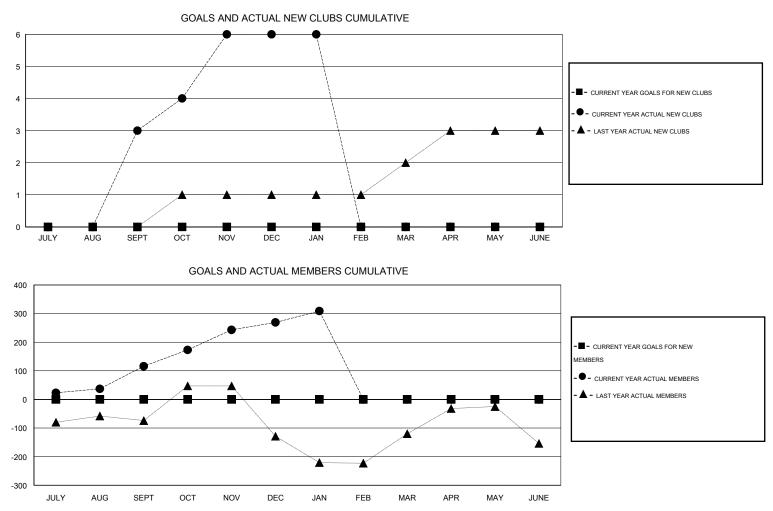

## Mahesh Pasqual GMT.

| GMT: Mahesh                  | GMT: Mahesh Pasqual |           | LOCATIC          | N INDIA          | _                            |                    |                                     |                    | GMT CA 6         |  |
|------------------------------|---------------------|-----------|------------------|------------------|------------------------------|--------------------|-------------------------------------|--------------------|------------------|--|
|                              |                     | Clubs     |                  |                  | Members                      |                    |                                     |                    |                  |  |
| RESULTS FOR 2015-2016        |                     |           |                  |                  | RESULTS FOR 2015-2016        |                    |                                     |                    |                  |  |
| QUARTER                      | NEW CLUB<br>GOAL    | NEW CLUBS | DROPPED<br>CLUBS | NET<br>GAIN/LOSS | QUARTER                      | NEW MEMBER<br>GOAL | CHARTER AND<br>NEW MEMBERS<br>ADDED | DROPPED<br>MEMBERS | NET<br>GAIN/LOSS |  |
| JULY/AUG/SEPT<br>OCT/NOV/DEC | 0<br>0              | 3<br>3    | 0<br>2           | 3<br>1           | JULY/AUG/SEPT<br>OCT/NOV/DEC | 0<br>0             | 191<br>271                          | 75<br>118          | 116<br>153       |  |
| JAN/FEB/MAR<br>APR/MAY/JUNE  | 0<br>0              | 0<br>0    | 0<br>0           | 0<br>0           | JAN/FEB/MAR<br>APR/MAY/JUNE  | 0<br>0             | 58<br>0                             | 18<br>0            | 40<br>0          |  |